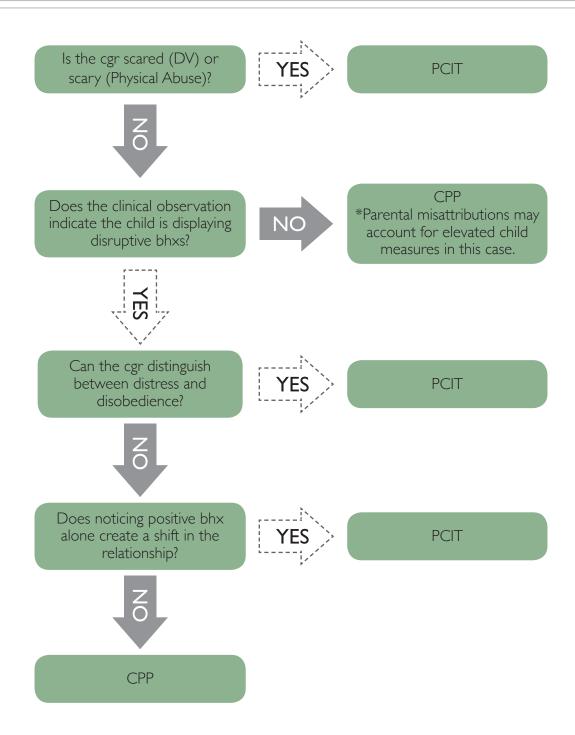

## CPP versus PCIT Decision Tree: Parent Factors

Use of this decision tree is not intended to replace clinical judgment. Treatment decisions should be made within the context of all known factors about the child and family.