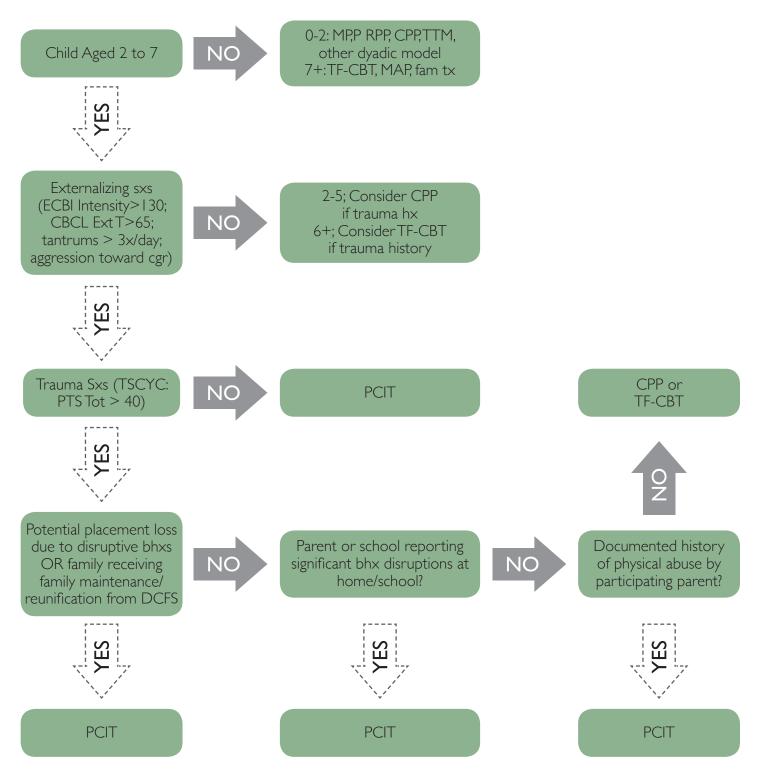

## CPP versus PCIT Decision Tree: Child & Family Factors

This decision tree assumes the validity of caregiver report on standardized measures. If you have reason to believe that a caregiver was unable or unwilling to report accurately on standardized measures, please carefully review CPP/PCIT Decision Tree: Parent Factors for more information. Use of this decision tree is not intended to replace clinical judgment.